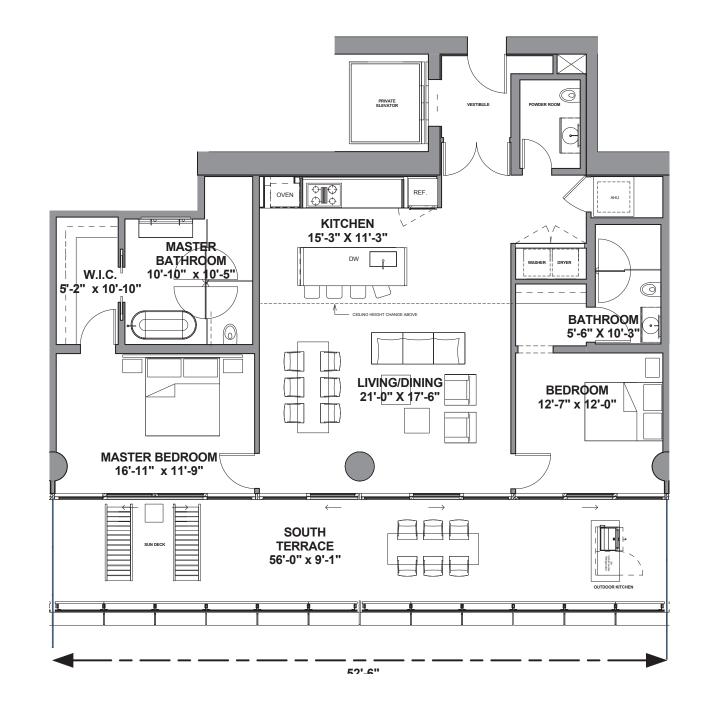

Exclusive Sales by Douglas Elliman Development Marketing

Stated dimensions are measured to the exterior boundaries of the exterior walls and the centerline of interior demising walls and in fact vary from the dimensions that would be determined by using the description and definition of the "Unit" set forth in the Declaration (which generally only includes the interior airspace between the perimeter walls and excludes interior structural components). Note that measurements of rooms set forth on this floor plan are generally taken at the greatest points of each given room (as if the room were a perfect rectangle), without regard for any cutouts. Accordingly, the area of the actual room will typically be smaller than the product obtained by multiplying the stated length times width. All dimensions are approximate and may vary with actual construction, and all floor plans are subject to change.

Residence 304-1004 Type D Beds 2 / Baths 2.5 Interior: 1594 SF/ 148 SM Exterior: 578 SF/ 54 SM Total: 2172 SF/ 202 SM